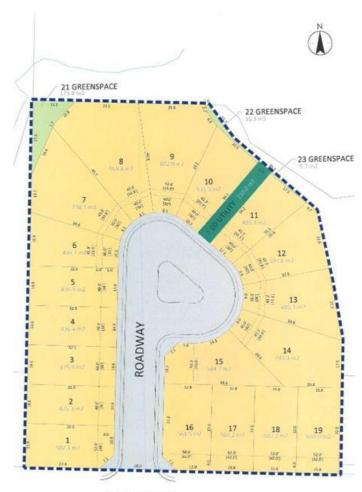

### \$156,000

0 Bedroom, 0.00 Bathroom, Land on 0.12 Acres

Henner's Landing, Lacombe, Alberta

Arguably the best lots available in Lacombe to build on. Located in Lacombe's newest subdivision featuring 19 lots. Most lots feature walkout options and spectacular views of the lakes. Backing onto municipal reserves and Lacombe's famous walking trails. These types of lots don't come around often and won't come again anytime soon. Possession is slated for June 1, 2025. If you are looking for that special lot to build your dream home in what will soon be the "place to live" in Lacombe here it is.

### **Exterior**

Lot Description Creek/River/Stream/Pond, Cul-De-Sac, Environmental Reserve,

Rectangular Lot, Views