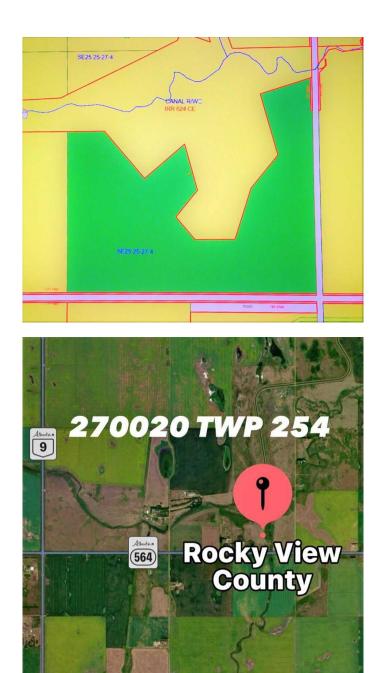

#### \$1,200,000

0 Bedroom, 0.00 Bathroom, Land on 80.00 Acres

NONE, Rural Rocky View County, Alberta

Build your new home, ranch, farm, and business on this large 80-acre parcel. Located only 15 minutes east of Stony Trail and only 25 minutes from YYC Airport. Fenced 80+ acres with agricultural zoning. Flat and rolling land backing onto a water irrigation district reserve. Corner lot with highway frontage and additional range road side access. New paid-for commercial 300 amp/3 phase/75 kW electrical service, drilled water well, and natural gas line on the property. Included are two partially finished large two-storey steel seacan outbuildings designed for offices and shop. Total of 26 stacked sea cans included with the property purchase. Not permanentâ€"can be moved. Additional development permit drawings, site plans, and other related documents available. Current agricultural land use allows for farming, ranching, and other agricultural business development possibilities. Property borders water irrigation district to the north. New property with three street addresses: 254015 RR270, 270020 TWP 254, and 270020 Highway 564, Rocky View County. Seller May Finance a portion of Purchase Price.

### **Community Information**

| Address     | 270020 Highway 564 - Twp254 Township Ne |
|-------------|-----------------------------------------|
| Subdivision | NONE                                    |
| City        | Rural Rocky View County                 |
| County      | Rocky View County                       |
| Province    | Alberta                                 |
| Postal Code | T1Z0T3                                  |