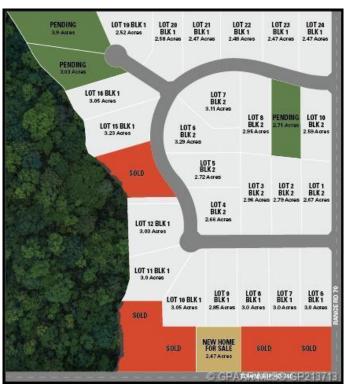

## \$259,000

0 Bedroom, 0.00 Bathroom, Land on 2.47 Acres

Two Hills, Rural Grande Prairie No. 1, County of, Alberta

THE BANKS AT SPRING CREEK - TREED ACREAGES !!! CITY WATER SERVICE!!! 2.5 - 5.5 acre lots in the new exclusive The Banks at Spring Creek subdivision, Beautifully treed, contoured lands with walkout basement potential on most..... exclusive lots on the banks hold view over Spring Creek Valley, This is arguably one of the most beautiful landscapes in the Grande Prairie area less than 10 minutes from town West of the Nordic Ski Trails or just south of correction line....