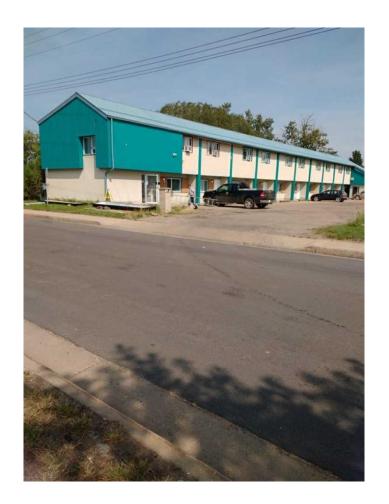

# \$995,000 - 10227 104 Avenue, Westlock

MLS® #A2100563

#### \$995,000

0 Bedroom, 0.00 Bathroom, Commercial on 0.00 Acres

NONE, Westlock, Alberta

VERY GOOD TOWN WITH POPULATION OF AROUND 6,000. 50 MINUTES FROM EDMONTON. HIGHWAY 18 & 44 PASS THIS TOWN. 18 ROOMS WITH A SEPARATE HOUSE. HOUSE RENTAL INCOME IS \$1,050 PER MONTH. ENOUGH LOT SIZE OF 1.62 ACRE.

Built in 1970

## **Community Information**

Address 10227 104 Avenue

Subdivision NONE

City Westlock

County Westlock County

Province Alberta
Postal Code T7P 1L3