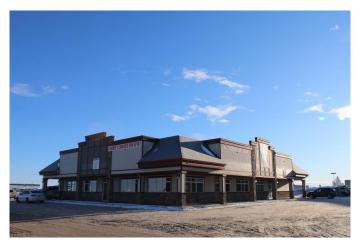

# \$12 - 101, 8301 99 Street, Clairmont

MLS® #A2100906

## \$12

0 Bedroom, 0.00 Bathroom, Commercial on 0.00 Acres

N/A, Clairmont, Alberta

1245 - 6160 Sq ft available in this building. The Clairmont Travel Centre Plaza is located at the busiest intersection in the County Of Grande Prairie with traffic counts of 20,000+ vehicles per day. This building can accommodate spaces from 1245-6160 sq.ft. as balance of building is now available. Ample parking, National anchor tenants in McDonald's, Shell Gas, Liquor Store, and Quiznos. Offers easy access in & out to 99St. The opportunity to secure a rock bottom lease rate on a quality lease space will allow you to take your business/operations to the next level. Call a commercial Realtor today to inquire about the possibilities this space can offer you.