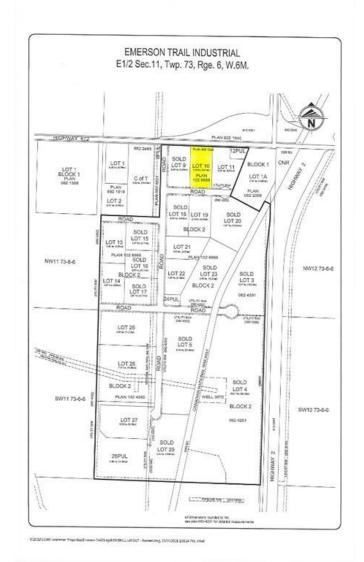

### \$655,000

0 Bedroom, 0.00 Bathroom, Land on 5.24 Acres

NONE, Sexsmith, Alberta

Excellent location! High visibility lots with a main highway on both sides. Power, gas and phone available. Paved roads and street lights. Highway frontage. No municipal water and sewer. This lot is listed for \$125,000.00 per acre.