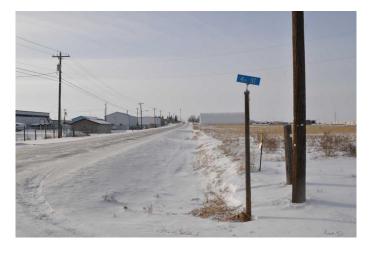

## \$1,400,000

0 Bedroom, 0.00 Bathroom, Commercial on 11.39 Acres

Dunmore Industrial, Dunmore, Alberta

This 11.39-acre property is bare land, zoned HI (Hamlet Industrial) and located behind the MD of Cypress County main office and beside Cypress County storage yard in the Hamlet of Dunmore. It has a great location on 2 Ave with three roads to access the TransCanada Highway. The zoning allows for a multitude of permitted uses as well as discretionary uses for this property.

#### **Exterior**

Lot Description Open Lot, Pasture