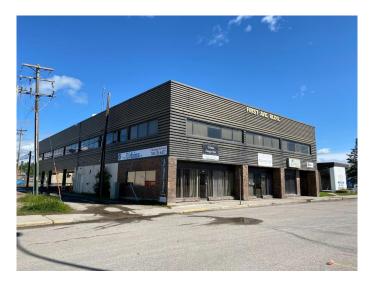

## \$6,913 - 4926 1 Avenue, Edson

MLS® #A2104427

## \$6,913

0 Bedroom, 0.00 Bathroom, Commercial on 0.32 Acres

NONE, Edson, Alberta

7367 Sq Ft of Office Space available in this multi tenant two storey Office/Retail Building located in the downtown core of Edson with HIGHWAY EXPOSURE off of 2nd Avenue. Well maintained clean building with front and back entry, elevator, common area bathrooms for the 2nd level and storage. Plenty of parking at the back of this building with 17 covered powered parking spots and good customer parking along the front. \$11.26 per sq ft base rent plus CAC. The seller is offering a 50% discount off the first year with a minimum 5 year term.