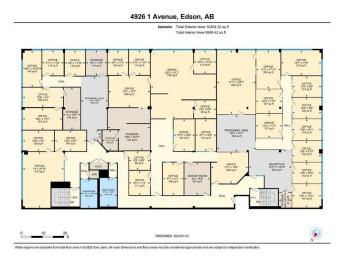

## \$6,913

0 Bedroom, 0.00 Bathroom, Commercial on 0.32 Acres

NONE, Edson, Alberta

7367 Sq Ft of Office Space available in this multi tenant two storey Office/Retail Building located in the downtown core of Edson with HIGHWAY EXPOSURE off of 2nd Avenue. Well maintained clean building with front and back entry, elevator, common area bathrooms for the 2nd level and storage. Plenty of parking at the back of this building with 17 covered powered parking spots and good customer parking along the front. \$11.26 per sq ft base rent plus CAC. The seller is offering a 50% discount off the first year with a minimum 5 year term.