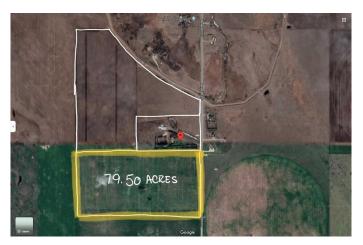

### \$3,900,000

0 Bedroom, 0.00 Bathroom, Land on 79.50 Acres

NONE, Strathmore, Alberta

Located within the Town of Strathmore, a rare opportunity to own approximately 80 acres for future development. Town of Strathmore has an Area Structure Plan available.

#### **Essential Information**

MLS®# A2108975 Price \$3,900,000

Bathrooms 0.00 79.50 Acres Type Land

Sub-Type Residential Land

**Status** Active