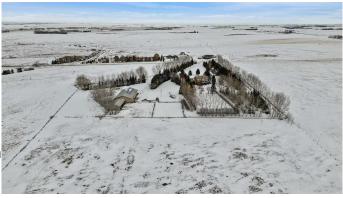

#### \$2,700,000

0 Bedroom, 0.00 Bathroom, Land on 103.38 Acres

NONE, Rural Wheatland County, Alberta

Over 100 acres of productive farm land with irrigation licenses and equipment. This is a fantastic opportunity to own farm land with future development opportunities possible.