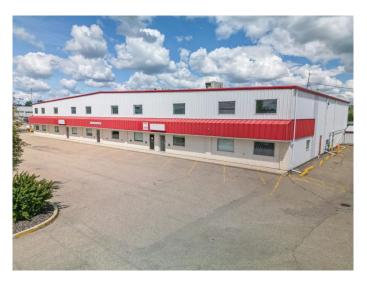

#### \$2,600,000

0 Bedroom, 0.00 Bathroom, Commercial on 2.12 Acres

Edgar Indus. Pk., Red Deer, Alberta

18,000 sqft building on 2.12 acres. Easy access to HWY 2 with great exposure and visible signage backing onto HWY 11A. The front office space was fully renovated in 2019 with front desk, waiting room area, 12 offices, boardroom, 3 office washrooms, 3 shop washrooms, 3 coffee/lunch bars, training/lunch room. PLUS OVER 4000 sqft mezzanine storage. The shop area is 75ft deep X 180 feet wide, 20ft ceilings, with a total of 7 overhead doors. Five 12x16 doors, one 14x16 door, and one 16x16 door. Doors 1-2 with access to the wash bay and 5 ton crane. Doors 3-4 with access to the 10 ton crane. Great security features throughout the property with fully fenced yard, reinforced gate access, with the shop and office equipped video surveillance and alarm. Front parking has 25 parking spaces for staff and customers. Most office furniture, compressor, pressure washer, and cranes are included. Don't need the entire building? Use what you need and lease the rest! Fill in the 2 sections of the demising walls to create 3 separate spaces, each with their own offices, shop washroom, and office washroom. The west portion would total 9,000 sqft consisting of 6,750sqft of shop, 2,250 sqft of office space with an additional 2,250sqft of mezzanine storage. Middle section would be 4,000sqft, consisting of 3,000sqft of shop, 1,000sqft of office, with an additional 600sqft of mezzanine, and large training/lunch room up on the second level. The east section would be 5,000 sqft consisting of 3,750sqft of