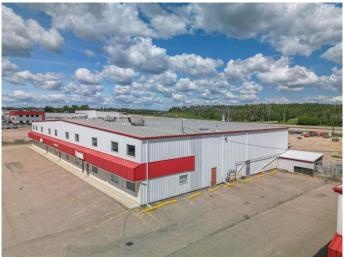

#### \$2,600,000

0 Bedroom, 0.00 Bathroom, Commercial on 2.12 Acres

Edgar Indus. Pk., Red Deer, Alberta

18,000 sqft building on 2.12 acres. Easy access to HWY 2 with great exposure and visible signage backing onto HWY 11A. The front office space was fully renovated in 2019 with front desk, waiting room area, 12 offices, boardroom, 3 office washrooms, 3 shop washrooms, 3 coffee/lunch bars, training/lunch room. PLUS OVER 4000 sqft mezzanine storage. The shop area is 75ft deep X 180 feet wide, 20ft ceilings, with a total of 7 overhead doors. Five 12x16 doors, one 14x16 door, and one 16x16 door. Doors 1-2 with access to the wash bay and 5 ton crane. Doors 3-4 with access to the 10 ton crane. Great security features throughout the property with fully fenced yard, reinforced gate access, with the shop and office equipped video surveillance and alarm. Front parking has 25 parking spaces for staff and customers. Most office furniture, compressor, pressure washer, and cranes are included. Don't need the entire building? Use what you need and lease the rest! Fill in the 2 sections of the demising walls to create 3 separate spaces, each with their own offices, shop washroom, and office washroom. The west portion would total 9,000 sqft consisting of 6,750sqft of shop, 2,250 sqft of office space with an additional 2,250sqft of mezzanine storage. Middle section would be 4,000sqft, consisting of 3,000sqft of shop, 1,000sqft of office, with an additional 600sqft of mezzanine, and large training/lunch room up on the second level. The east section would be 5,000 sqft consisting of 3,750sqft of