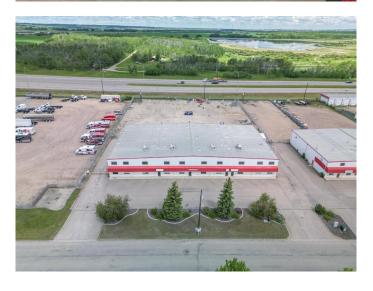

#### \$2,600,000

0 Bedroom, 0.00 Bathroom, Commercial on 2.12 Acres

Edgar Indus. Pk., Red Deer, Alberta

18,000 sqft building on 2.12 acres. Easy access to HWY 2 with great exposure and visible signage backing onto HWY 11A. The front office space was fully renovated in 2019 with front desk, waiting room area, 12 offices, boardroom, 3 office washrooms, 3 shop washrooms, 3 coffee/lunch bars, training/lunch room. PLUS OVER 4000 sqft mezzanine storage. The shop area is 75ft deep X 180 feet wide, 20ft ceilings, with a total of 7 overhead doors. Five 12x16 doors, one 14x16 door, and one 16x16 door. Doors 1-2 with access to the wash bay and 5 ton crane. Doors 3-4 with access to the 10 ton crane. Great security features throughout the property with fully fenced yard, reinforced gate access, with the shop and office equipped video surveillance and alarm. Front parking has 25 parking spaces for staff and customers. Most office furniture, compressor, pressure washer, and cranes are included. Don't need the entire building? Use what you need and lease the rest! Fill in the 2 sections of the demising walls to create 3 separate spaces, each with their own offices, shop washroom, and office washroom. The west portion would total 9,000 sqft consisting of 6,750sqft of shop, 2,250 sqft of office space with an additional 2,250sqft of mezzanine storage. Middle section would be 4,000sqft, consisting of 3,000sqft of shop, 1,000sqft of office, with an additional 600sqft of mezzanine, and large training/lunch room up on the second level. The east section would be 5,000 sqft consisting of 3,750sqft of