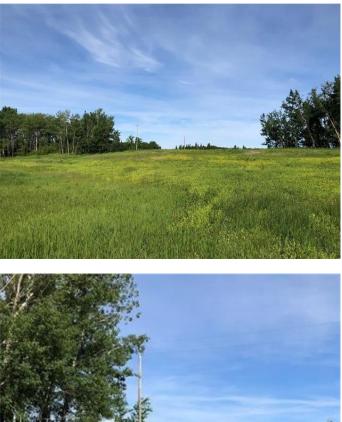

#### \$139,000

0 Bedroom, 0.00 Bathroom, Land on 0.61 Acres

NONE, Plamondon, Alberta

Reduced in price and NO BUILDING RESTRICTIONS AND RV'S PERMITTED!! Welcome to Amity Beach located on the west shore of Lac La Biche Lake near Plamondon White Sands Resort. This LAKEFRONT is just 2.5 hours from Fort McMurray or 2 hours drive north of Edmonton. With unobstructed views and lakefront access to a white sandy beach, this is the place you are going to want to spend your summer days. This .60 acre lot has 131 feet on the lakefront side and power and gas at the property line. There is an environmental reserve between the lot and the lake, this is still considered lakefront as no one can build in front of you. GST applicable.

| Province<br>Postal Code                  | Alberta<br>T0A 2T0                                                    |
|------------------------------------------|-----------------------------------------------------------------------|
| Amenities                                |                                                                       |
| Utilities<br>Is Waterfront<br>Waterfront | Electricity at Lot Line, Natural Gas at Lot Line<br>Yes<br>Waterfront |
|                                          |                                                                       |
| Exterior                                 |                                                                       |
| Exterior<br>Lot Description              | Brush, Greenbelt, Level, Waterfront                                   |
|                                          |                                                                       |
| Lot Description                          |                                                                       |
| Lot Description Additional Inforn        | nation                                                                |