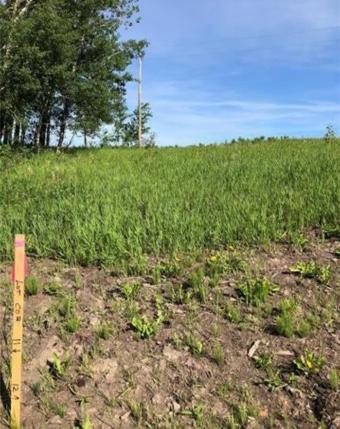

#### \$139,000

0 Bedroom, 0.00 Bathroom, Land on 0.61 Acres

NONE, Plamondon, Alberta

Reduced in price and NO BUILDING RESTRICTIONS AND RV'S PERMITTED!! Welcome to Amity Beach located on the west shore of Lac La Biche Lake near Plamondon White Sands Resort. This LAKEFRONT is just 2.5 hours from Fort McMurray or 2 hours drive north of Edmonton. With unobstructed views and lakefront access to a white sandy beach, this is the place you are going to want to spend your summer days. This .60 acre lot has 131 feet on the lakefront side and power and gas at the property line. There is an environmental reserve between the lot and the lake, this is still considered lakefront as no one can build in front of you. GST applicable.

| Province<br>Postal Code                  | Alberta<br>T0A 2T0                                                    |
|------------------------------------------|-----------------------------------------------------------------------|
| Amenities                                |                                                                       |
| Utilities<br>Is Waterfront<br>Waterfront | Electricity at Lot Line, Natural Gas at Lot Line<br>Yes<br>Waterfront |
|                                          |                                                                       |
| Exterior                                 |                                                                       |
| Exterior<br>Lot Description              | Brush, Greenbelt, Level, Waterfront                                   |
|                                          |                                                                       |
| Lot Description                          |                                                                       |
| Lot Description Additional Inforn        | nation                                                                |