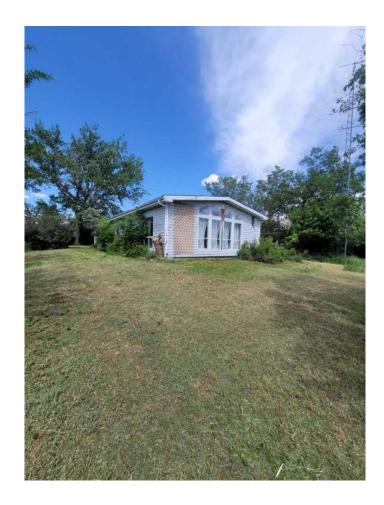

## \$159,900

3 Bedroom, 2.00 Bathroom, 1,440 sqft Residential on 2.20 Acres

Federal, Rural Paintearth No. 18, County of, Alberta

1989 24x60 ft mobile located in the Hamlet of Federal, 5 miles west of Coronation, has 30 lots all in Block one, Plan 472AJ, on 5 titles. Home has 1440 sq ft of living space, has new vinyl plank flooring, paint job, sewer cleaned and well serviced. There is the old Federal hall on the property, some out buildings and an abundance of space to develop as you want. Mobile is Serial #24754, CSA#Z240, Canadian Home Mobile Association. New roof coming soon this fall.

### **Essential Information**

MLS® # A2115901 Price \$159,900

Bedrooms 3
Bathrooms 2.00
Full Baths 2

Square Footage 1,440
Acres 2.20
Year Built 1989

Type Residential Sub-Type Detached

Style Acreage with Residence, Mobile

#### **Exterior**

**Exterior Features** Rain Gutters

Lot Description Back Lane, Brush, Back Yard

Roof Asphalt Shingle

Construction Vinyl Siding, Wood Frame

Foundation Perimeter Wall