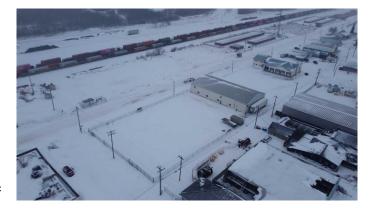

#### \$500

0 Bedroom, 0.00 Bathroom, Commercial on 0.64 Acres

Wainwright, Wainwright, Alberta

Available for lease! 28000 sq. ft. industrial lot with security fence on 1st Ave in Wainwright