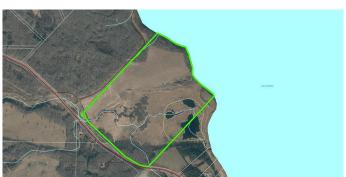

## \$750,000

0 Bedroom, 0.00 Bathroom, Land on 164.32 Acres

NONE, Lac La Biche County, Alberta

Lakefront quarter section property in Lac La Biche, Alberta, on the beautiful sandy shores of Lac La Biche Lake. The property is zoned Agricultural and offers municipal water, sewer (at property line) and gas services which is connected to a small treehouse structure. Located between Lac La Biche and Plamondon on beautiful and scenic Old Trail, this could be where you build your next home, set up camp or dream big and invest into the land.

### **Essential Information**

MLS® # A2117436

Price \$750,000

Bathrooms 0.00
Acres 164.32
Type Land

Sub-Type Residential Land

Status Active