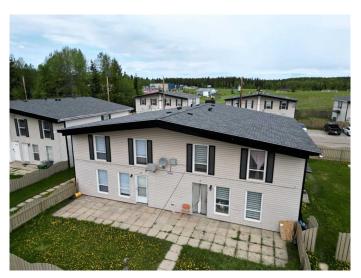

# \$565,000 - 4504 8a Avenue, Edson

MLS® #A2117647

## \$565,000

0 Bedroom, 0.00 Bathroom, 3,424 sqft Multi-Family on 0.21 Acres

Edson, Edson, Alberta

INVESTORS Take a Look! \$4450 per month in Gross Revenue, tenants pay power. Profitable 4-Plex located in a family friendly neighborhood walking distance to schools, public trails, parks and shopping. Each unit is finished with a galley style kitchen, dining area, spacious livingroom. 2 -2 Bedroom, 2-3 Bedroom, 1-Bathroom, storage room, private fenced yard/patio area, and assigned parking for 1 vehicle. Common hallway to shared storage room and washer and dryer. Upgrades over the past several years include siding, windows, some paint and flooring. This building is professionally managed and maintains full occupancy year round.

#### **Exterior**

Exterior Features Private Entrance, Private Yard

Lot Description Lawn, Front Yard, Low Maintenance Landscape, Landscaped

Roof Asphalt Shingle

Construction Wood Frame, Vinyl Siding

Foundation Poured Concrete