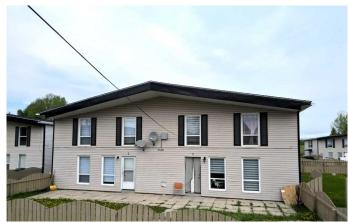

# \$565,000 - 4504 8a Avenue, Edson

MLS® #A2117647

## \$565,000

0 Bedroom, 0.00 Bathroom, 3,424 sqft Multi-Family on 0.21 Acres

Edson, Edson, Alberta

INVESTORS Take a Look! \$4450 per month in Gross Revenue, tenants pay power. Profitable 4-Plex located in a family friendly neighborhood walking distance to schools, public trails, parks and shopping. Each unit is finished with a galley style kitchen, dining area, spacious livingroom. 2 -2 Bedroom, 2-3 Bedroom, 1-Bathroom, storage room, private fenced yard/patio area, and assigned parking for 1 vehicle. Common hallway to shared storage room and washer and dryer. Upgrades over the past several years include siding, windows, some paint and flooring. This building is professionally managed and maintains full occupancy year round.

#### **Exterior**

Exterior Features Private Entrance, Private Yard

Lot Description Lawn, Front Yard, Low Maintenance Landscape, Landscaped

Roof Asphalt Shingle

Construction Wood Frame, Vinyl Siding

Foundation Poured Concrete