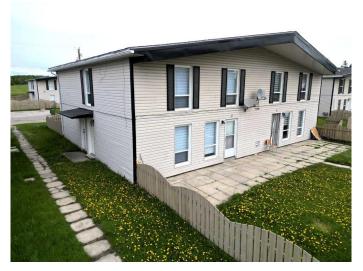

# \$565,000 - 4504 8a Avenue, Edson

MLS® #A2117647

## \$565,000

0 Bedroom, 0.00 Bathroom, 3,424 sqft Multi-Family on 0.21 Acres

Edson, Edson, Alberta

INVESTORS Take a Look! \$4450 per month in Gross Revenue, tenants pay power. Profitable 4-Plex located in a family friendly neighborhood walking distance to schools, public trails, parks and shopping. Each unit is finished with a galley style kitchen, dining area, spacious livingroom. 2 -2 Bedroom, 2-3 Bedroom, 1-Bathroom, storage room, private fenced yard/patio area, and assigned parking for 1 vehicle. Common hallway to shared storage room and washer and dryer. Upgrades over the past several years include siding, windows, some paint and flooring. This building is professionally managed and maintains full occupancy year round.

Sub-Type 4 plex

Style Side by Side, 2 Storey

Status Active

#### **Exterior**

Exterior Features Private Entrance, Private Yard

Lot Description Lawn, Front Yard, Low Maintenance Landscape, Landscaped

Roof Asphalt Shingle

Construction Wood Frame, Vinyl Siding

Foundation Poured Concrete