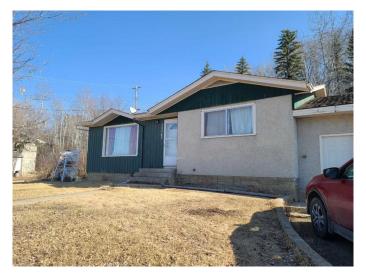

## \$159,000

2 Bedroom, 2.00 Bathroom, 965 sqft Residential on 0.13 Acres

South End, Peace River, Alberta

You can't beat the view! This home is the South end of town has a magnificent view of the river and valley. Over 950 square feet of living space, a full basement and 2 bathrooms. There are 2 bedrooms on the main floor then an additional room to serve as an office or den space. Upstairs is bright and welcoming from the moment you walk in. There is an attached single garage that provides an additional 15 feet off the back for work space or storage. This property is priced to sell so don't miss out.

#### **Essential Information**

MLS® # A2117737 Price \$159,000

Bedrooms 2
Bathrooms 2.00
Full Baths 2
Square Footage 965
Acres 0.13
Year Built 1963

Type Residential
Sub-Type Detached
Style Bungalow
Status Active

#### **Exterior**

Exterior Features None

Lot Description Views, Back Yard, Front Yard, Irregular Lot, Lawn, Landscaped

Roof Asphalt Shingle

Construction Concrete, Stucco, Wood Siding

Foundation Poured Concrete