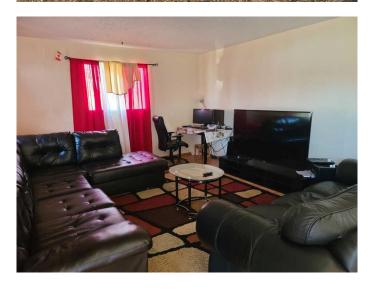

## \$159,000

2 Bedroom, 2.00 Bathroom, 965 sqft Residential on 0.13 Acres

South End, Peace River, Alberta

You can't beat the view! This home is the South end of town has a magnificent view of the river and valley. Over 950 square feet of living space, a full basement and 2 bathrooms. There are 2 bedrooms on the main floor then an additional room to serve as an office or den space. Upstairs is bright and welcoming from the moment you walk in. There is an attached single garage that provides an additional 15 feet off the back for work space or storage. This property is priced to sell so don't miss out.

#### Interior

Interior Features See Remarks

Appliances Built-In Range, Built-In Oven, Dishwasher, Dryer, Refrigerator, Washer

Heating Natural Gas, Forced Air

Cooling None Has Basement Yes

Basement Finished, Full