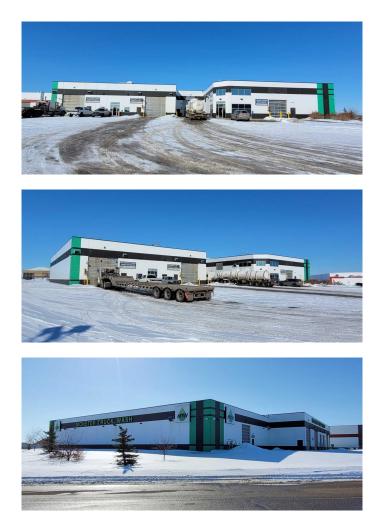

# \$4,450,000 - 126 Queens Drive, Red Deer

MLS® #A2119229

#### \$4,450,000

0 Bedroom, 0.00 Bathroom, Commercial on 3.21 Acres

Queens Business Park, Red Deer, Alberta

\* A STATE OF THE ART TRUCK WASH WITH 3 WAND WASH TRUCK BAYS(2 bays with 150 foot length and 1 bay with 120 foot length), AND 12 BARN STYLE CAR WASH BAYS \* LOT SIZE: 3.21 ACRES \* BUILDING SIZE: 29,309 sqft \* CURRENT OWNER BUILT IN 2014 \* STRATEGICALLY LOCATED IN THE INDUSTRIAL PARK \* SOLID AND STEADY SALES \* OWNERS RETIRING \*\*Two of the truck bays with 150 foot length are currently being converted from the automatic bays to the new wand bays. Also there will be an upgrade of the existing system of car wash bays. This conversion will be expected to be completed at the end of April 2025.