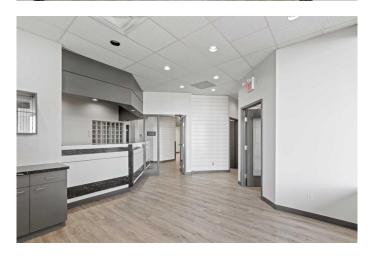

## \$10

0 Bedroom, 0.00 Bathroom, Commercial on 0.00 Acres

Patterson Place., Grande Prairie, Alberta

Looking for affordable turn key spa space?! This is the location for you. Located in the busy Patterson Place Strip Mall, this location gives you a great layout to set up your business. Once you enter you will find a nice size waiting room with reception, past that you will find a well laid out area for hair stylists, nails, waxing, or pedis. There are also a couple of private rooms, staff kitchen, storage and plenty of parking. This location also features good exposure to high traffic counts on 84th ave. This space is ready for immediate possession. Base Rent 2,400 sq.ft @ \$10 PSF = \$2000.00, Additional Rent Operating Cost= 2,400 sq/ft @\$5.75 = \$1150.00 Property Tax/Garbage Removal 2,400 sq.ft @ \$3.68 = \$736.00 Total Cost: \$3886.00/month plus GST per month. Floorplan in Supplements. Landlord will assist with opening costs for the right tenant. 1 - 5 year terms acceptable.