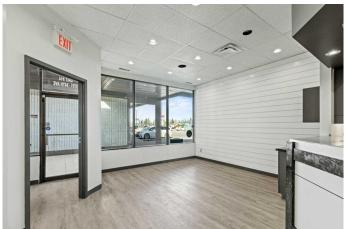

## \$10

0 Bedroom, 0.00 Bathroom, Commercial on 0.00 Acres

Patterson Place., Grande Prairie, Alberta

Looking for affordable turn key spa space?! This is the location for you. Located in the busy Patterson Place Strip Mall, this location gives you a great layout to set up your business. Once you enter you will find a nice size waiting room with reception, past that you will find a well laid out area for hair stylists, nails, waxing, or pedis. There are also a couple of private rooms, staff kitchen, storage and plenty of parking. This location also features good exposure to high traffic counts on 84th ave. This space is ready for immediate possession. Base Rent 2,400 sq.ft @ \$10 PSF = \$2000.00, Additional Rent Operating Cost= 2,400 sq/ft @\$5.75 = \$1150.00 Property Tax/Garbage Removal 2,400 sq.ft @ \$3.68 = \$736.00 Total Cost: \$3886.00/month plus GST per month. Floorplan in Supplements. Landlord will assist with opening costs for the right tenant. 1 - 5 year terms acceptable.