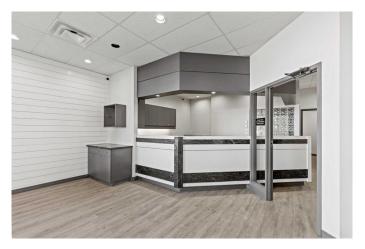

## \$10

0 Bedroom, 0.00 Bathroom, Commercial on 0.00 Acres

Patterson Place., Grande Prairie, Alberta

Looking for affordable turn key spa space?! This is the location for you. Located in the busy Patterson Place Strip Mall, this location gives you a great layout to set up your business. Once you enter you will find a nice size waiting room with reception, past that you will find a well laid out area for hair stylists, nails, waxing, or pedis. There are also a couple of private rooms, staff kitchen, storage and plenty of parking. This location also features good exposure to high traffic counts on 84th ave. This space is ready for immediate possession. Base Rent 2,400 sq.ft @ \$10 PSF = \$2000.00, Additional Rent Operating Cost= 2,400 sq/ft @\$5.75 = \$1150.00 Property Tax/Garbage Removal 2,400 sq.ft @ \$3.68 = \$736.00 Total Cost: \$3886.00/month plus GST per month. Floorplan in Supplements. Landlord will assist with opening costs for the right tenant. 1 - 5 year terms acceptable.