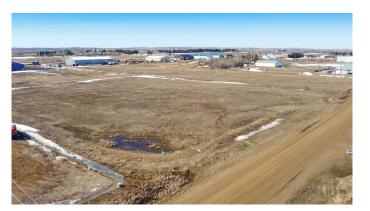

## \$397,777

0 Bedroom, 0.00 Bathroom, Land on 5.41 Acres

NONE, Rural Vermilion River, County of, Alberta

Industrial lot in the County of Vermilion River Devonia Park. 5.4 acre parcel that has been site graded as per the County of Vermilion River standards. Environmental Phase 1 has been completed.

#### **Exterior**

Lot Description Level, Rectangular Lot