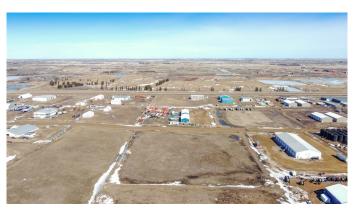

## \$397,777

0 Bedroom, 0.00 Bathroom, Land on 5.41 Acres

NONE, Rural Vermilion River, County of, Alberta

Industrial lot in the County of Vermilion River Devonia Park. 5.4 acre parcel that has been site graded as per the County of Vermilion River standards. Environmental Phase 1 has been completed.