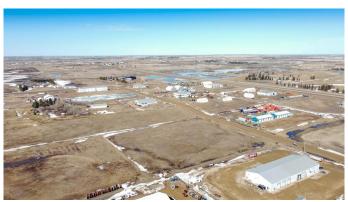

## \$397,777

0 Bedroom, 0.00 Bathroom, Land on 5.41 Acres

NONE, Rural Vermilion River, County of, Alberta

Industrial lot in the County of Vermilion River Devonia Park. 5.4 acre parcel that has been site graded as per the County of Vermilion River standards. Environmental Phase 1 has been completed.