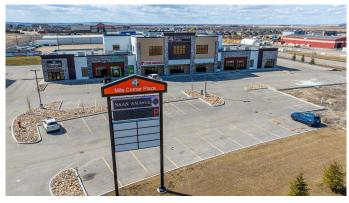

#### \$21

0 Bedroom, 0.00 Bathroom, Commercial on 0.00 Acres

NONE, Clairmont, Alberta

This retail location is situated off Highway 43 just north of Grande Prairie in a highly visible location. This is your opportunity to position your business in the developing plaza that it truly deserves. Ideal for any professional including dentists, medical, or financial advisors looking to design a space specific to their needs. Call your Commercial Realtor© for more information or to book a showing today.