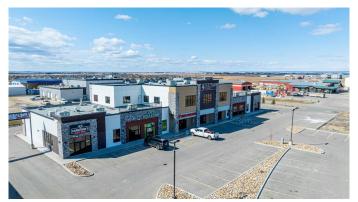

#### \$21

0 Bedroom, 0.00 Bathroom, Commercial on 0.00 Acres

NONE, Clairmont, Alberta

This retail location is situated off Highway 43 just north of Grande Prairie in a highly visible location. This is your opportunity to position your business in the developing plaza that it truly deserves. Ideal for any professional including dentists, medical, or financial advisors looking to design a space specific to their needs. Call your Commercial Realtor© for more information or to book a showing today.