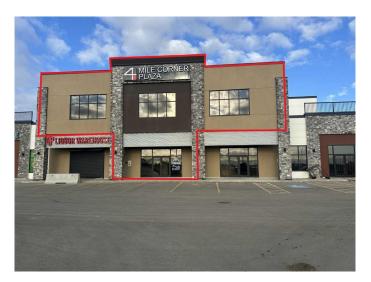

#### \$21

0 Bedroom, 0.00 Bathroom, Commercial on 0.00 Acres

NONE, Clairmont, Alberta

This retail location is situated off Highway 43 just north of Grande Prairie in a highly visible location. This is your opportunity to position your business in the developing plaza that it truly deserves. Ideal for any professional including dentists, medical, or financial advisors looking to design a space specific to their needs. Call your Commercial Realtor© for more information or to book a showing today.