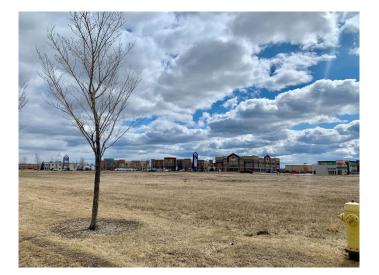

## \$795,000

0 Bedroom, 0.00 Bathroom, Land on 1.06 Acres

Westside Park., Grande Prairie, Alberta

Excellent high visibility, high traffic location near the new Grande Prairie Regional Hospital, GPRC, the Airport, and Downtown. 1.06 acres surrounded by hotels, banking, office & retail buildings, restaurants, spas. Seller will build to suit if desired.