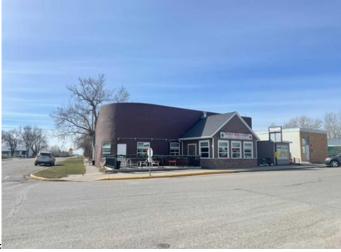

# \$629,000 - 5005 50, Stavely

MLS® #A2125824

#### \$629,000

0 Bedroom, 0.00 Bathroom, Commercial on 0.00 Acres

NONE, Stavely, Alberta

A good investment property, this property combined with 6 rentable bachelor units (\$700 per unit, one unit was vacant), and a pizza restaurant currently rent for \$3500 per month.

# Built in 1910