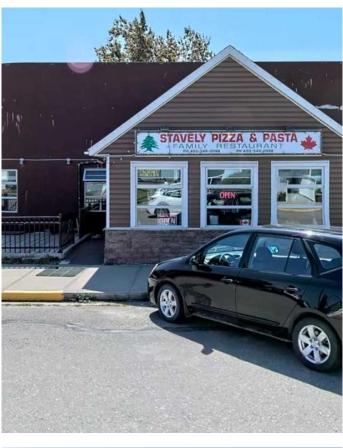

# \$629,000 - 5005 50, Stavely

MLS® #A2125824

#### \$629,000

0 Bedroom, 0.00 Bathroom, Commercial on 0.00 Acres

NONE, Stavely, Alberta

A good investment property, this property combined with 6 rentable bachelor units (\$700 per unit, one unit was vacant), and a pizza restaurant currently rent for \$3500 per month.

# Built in 1910