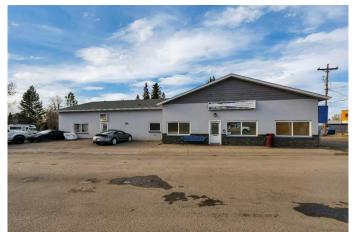

#### \$579,900

0 Bedroom, 0.00 Bathroom, Commercial on 0.00 Acres

Downtown, Sylvan Lake, Alberta

This property presents an exceptional investment opportunity with a long-term tenant who has just signed a new 5-year lease. Located at 5016 50 Ave in the heart of Sylvan Lake's vibrant downtown, this 4,197 sq ft mixed-use commercial space offers prime visibility and high foot traffic, especially during the busy summer season. The property features a welcoming reception area, a spacious sitting room, a private office, a versatile shop space, and a lunchroom. With three bathrooms and four bay doors, it's perfectly equipped for a wide range of business uses. The tenant has been in place long-term and continues on a escalading Triple Net Lease, offering a solid 8.55% CAP Rate on 5 year average .For environmental disclosure and more information, please contact the listing agent.