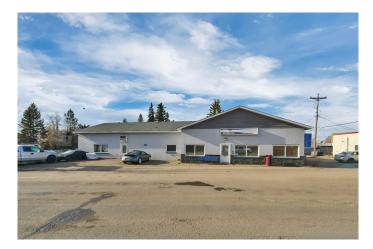

#### \$579,900

0 Bedroom, 0.00 Bathroom, Commercial on 0.00 Acres

Downtown, Sylvan Lake, Alberta

This property presents an exceptional investment opportunity with a long-term tenant who has just signed a new 5-year lease. Located at 5016 50 Ave in the heart of Sylvan Lake's vibrant downtown, this 4,197 sq ft mixed-use commercial space offers prime visibility and high foot traffic, especially during the busy summer season. The property features a welcoming reception area, a spacious sitting room, a private office, a versatile shop space, and a lunchroom. With three bathrooms and four bay doors, it's perfectly equipped for a wide range of business uses. The tenant has been in place long-term and continues on a escalading Triple Net Lease, offering a solid 8.55% CAP Rate on 5 year average .For environmental disclosure and more information, please contact the listing agent.