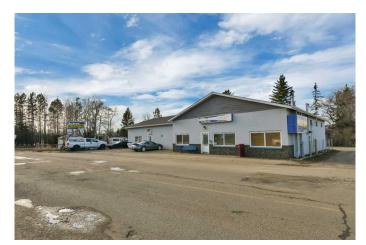

#### \$579,900

0 Bedroom, 0.00 Bathroom, Commercial on 0.00 Acres

Downtown, Sylvan Lake, Alberta

This property presents an exceptional investment opportunity with a long-term tenant who has just signed a new 5-year lease. Located at 5016 50 Ave in the heart of Sylvan Lake's vibrant downtown, this 4,197 sq ft mixed-use commercial space offers prime visibility and high foot traffic, especially during the busy summer season. The property features a welcoming reception area, a spacious sitting room, a private office, a versatile shop space, and a lunchroom. With three bathrooms and four bay doors, it's perfectly equipped for a wide range of business uses. The tenant has been in place long-term and continues on a escalading Triple Net Lease, offering a solid 8.55% CAP Rate on 5 year average .For environmental disclosure and more information, please contact the listing agent.