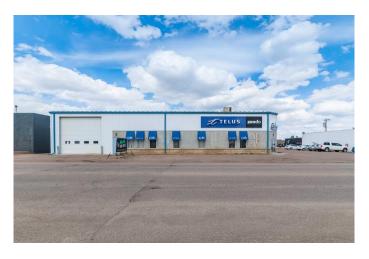

### \$974,900

0 Bedroom, 0.00 Bathroom, Commercial on 0.00 Acres

South West Industrial, Medicine Hat, Alberta

Explore endless possibilities with this 8,000-square-foot industrial building in a prime location! Step into the main building, where there is a spacious retail/showroom area, complete with a front desk, private office spaces, a meeting/coffee room, and two bathrooms. There is a large mezzanine, ideal for inventory management or additional storage needs. The bay section of the building features two 12x12 overhead doors and two 18x16 overhead doors, arranged tandem-style. Â Additionally, find another bathroom and a dedicated technical area to accommodate diverse business requirements. Outside, a generously sized paved parking lot ensures ample space for staff and clientele. Situated in the bustling southwest industrial area, this property has high visibility for drive-by traffic, enhancing its appeal to businesses seeking prime exposure and convenience. Don't miss out on this amazing opportunity!