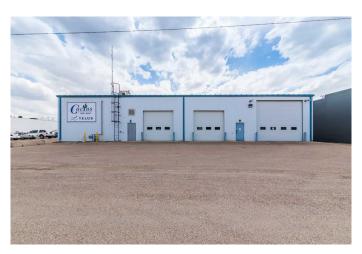

### \$974,900

0 Bedroom, 0.00 Bathroom, Commercial on 0.00 Acres

South West Industrial, Medicine Hat, Alberta

Explore endless possibilities with this 8,000-square-foot industrial building in a prime location! Step into the main building, where there is a spacious retail/showroom area, complete with a front desk, private office spaces, a meeting/coffee room, and two bathrooms. There is a large mezzanine, ideal for inventory management or additional storage needs. The bay section of the building features two 12x12 overhead doors and two 18x16 overhead doors, arranged tandem-style. Â Additionally, find another bathroom and a dedicated technical area to accommodate diverse business requirements. Outside, a generously sized paved parking lot ensures ample space for staff and clientele. Situated in the bustling southwest industrial area, this property has high visibility for drive-by traffic, enhancing its appeal to businesses seeking prime exposure and convenience. Don't miss out on this amazing opportunity!

Built in 2002