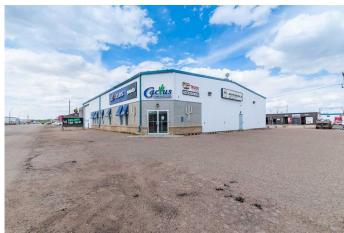

### \$974,900

0 Bedroom, 0.00 Bathroom, Commercial on 0.00 Acres

South West Industrial, Medicine Hat, Alberta

Explore endless possibilities with this 8,000-square-foot industrial building in a prime location! Step into the main building, where there is a spacious retail/showroom area, complete with a front desk, private office spaces, a meeting/coffee room, and two bathrooms. There is a large mezzanine, ideal for inventory management or additional storage needs. The bay section of the building features two 12x12 overhead doors and two 18x16 overhead doors, arranged tandem-style. Â Additionally, find another bathroom and a dedicated technical area to accommodate diverse business requirements. Outside, a generously sized paved parking lot ensures ample space for staff and clientele. Situated in the bustling southwest industrial area, this property has high visibility for drive-by traffic, enhancing its appeal to businesses seeking prime exposure and convenience. Don't miss out on this amazing opportunity!