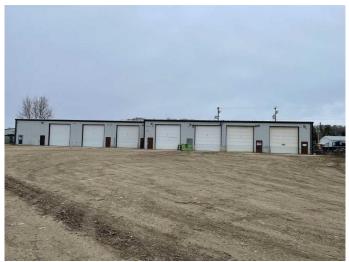

# \$749,000 - 6409 51 Avenue, Whitecourt

MLS® #A2127585

#### \$749,000

0 Bedroom, 0.00 Bathroom, Commercial on 1.33 Acres

NONE, Whitecourt, Alberta

THIS 10,500 SQ FT COMMERCIAL BUILDING SITUATED ON 1.33 ACRES IS WELL SUITED TO MULTI-TENANTS. THE 7 BAYS ALL ARE EQUIPPED WITH 16 FT OVERHEAD DOORS & IN FLOOR HEATING . 3 BAYS ARE 60 FT DEEP AND FOUR BAYS ARE 45FT DEEP LOCATED IN WEST WHITECOURT'S INDUSTRIAL ZONE THIS PROPERTY IS PERFECT FOR A TRUCKING COMPANY WITH AMPLE PARKING.