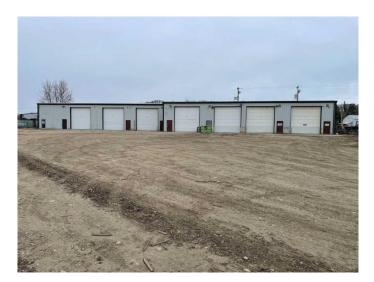

# \$749,000 - 6409 51 Avenue, Whitecourt

MLS® #A2127585

#### \$749,000

0 Bedroom, 0.00 Bathroom, Commercial on 1.33 Acres

NONE, Whitecourt, Alberta

THIS 10,500 SQ FT COMMERCIAL BUILDING SITUATED ON 1.33 ACRES IS WELL SUITED TO MULTI-TENANTS. THE 7 BAYS ALL ARE EQUIPPED WITH 16 FT OVERHEAD DOORS & IN FLOOR HEATING . 3 BAYS ARE 60 FT DEEP AND FOUR BAYS ARE 45FT DEEP LOCATED IN WEST WHITECOURT'S INDUSTRIAL ZONE THIS PROPERTY IS PERFECT FOR A TRUCKING COMPANY WITH AMPLE PARKING.