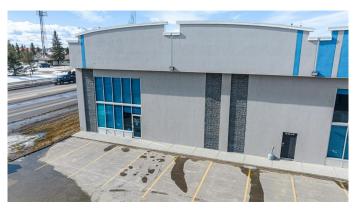

#### \$14

0 Bedroom, 0.00 Bathroom, Commercial on 0.00 Acres

Richmond Industrial Park, Grande Prairie, Alberta

3159 sq.ft. of office + Shop/Warehouse space available for lease. This space offers high-end modern interior finishing's with LED lighting, numerous windows, glass doors and much more which will present very well to your staff & clients. Current configuration offers 7-8 private offices, numerous exterior entrances, options for creating reception, boardrooms, kitchen area, etc. plus 28' x 55' shop space with 10' OHD. The property offers 6 dedicated parking stalls with the ability to rent additional parking stalls adjacent to the complex. This is a unique combination of office + shop/warehouse space which is hard to replicate in the Grande Prairie area and offers great visibility & access to 84th Avenue & Hwy.40. Base rent(\$14.00)=\$3685.5 + Net rent(\$8.92)=\$2348.19 Total Monthly Cost=\$6033.69 +GST. Power & Gas are billed back to tenant on a monthly basis. Call a Commercial Realtor today for further information or to arrange a private tour!!