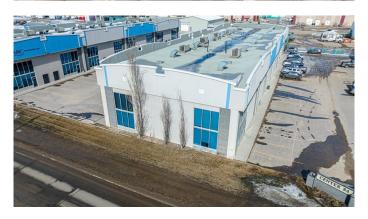

#### \$14

0 Bedroom, 0.00 Bathroom, Commercial on 0.00 Acres

Richmond Industrial Park, Grande Prairie, Alberta

3159 sq.ft. of office + Shop/Warehouse space available for lease. This space offers high-end modern interior finishing's with LED lighting, numerous windows, glass doors and much more which will present very well to your staff & clients. Current configuration offers 7-8 private offices, numerous exterior entrances, options for creating reception, boardrooms, kitchen area, etc. plus 28' x 55' shop space with 10' OHD. The property offers 6 dedicated parking stalls with the ability to rent additional parking stalls adjacent to the complex. This is a unique combination of office + shop/warehouse space which is hard to replicate in the Grande Prairie area and offers great visibility & access to 84th Avenue & Hwy.40. Base rent(\$14.00)=\$3685.5 + Net rent(\$8.92)=\$2348.19 Total Monthly Cost=\$6033.69 +GST. Power & Gas are billed back to tenant on a monthly basis. Call a Commercial Realtor today for further information or to arrange a private tour!!