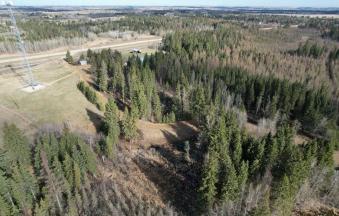

#### \$175,000

0 Bedroom, 0.00 Bathroom, Land on 3.70 Acres

NONE, Rural Ponoka County, Alberta

Spanning approximately 3.7 +/- this parcel features a lucrative asset in the form of a cell tower generating \$6000 in annual rental income. With the lease extending until 2041, this parcel offers a stable source of revenue and ample space for potential development projects. Can be bought individually or in conjunction with MLS A2128438

### Exterior

Lot Description Few Trees

**Additional Information** 

| Date Listed    | May 2nd, 2024 |
|----------------|---------------|
| Days on Market | 348           |
| Zoning         | CR            |