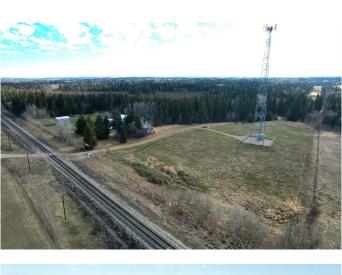

#### \$175,000

0 Bedroom, 0.00 Bathroom, Land on 3.70 Acres

NONE, Rural Ponoka County, Alberta

Spanning approximately 3.7 +/- this parcel features a lucrative asset in the form of a cell tower generating \$6000 in annual rental income. With the lease extending until 2041, this parcel offers a stable source of revenue and ample space for potential development projects. Can be bought individually or in conjunction with MLS A2128438

### Exterior

Lot Description Few Trees

**Additional Information** 

| Date Listed    | May 2nd, 2024 |
|----------------|---------------|
| Days on Market | 348           |
| Zoning         | CR            |