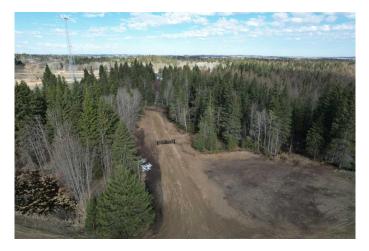

#### \$175,000

0 Bedroom, 0.00 Bathroom, Land on 3.70 Acres

NONE, Rural Ponoka County, Alberta

Spanning approximately 3.7 +/- this parcel features a lucrative asset in the form of a cell tower generating \$6000 in annual rental income. With the lease extending until 2041, this parcel offers a stable source of revenue and ample space for potential development projects. Can be bought individually or in conjunction with MLS A2128438

### Exterior

Lot Description Few Trees

**Additional Information** 

| Date Listed    | May 2nd, 2024 |
|----------------|---------------|
| Days on Market | 348           |
| Zoning         | CR            |