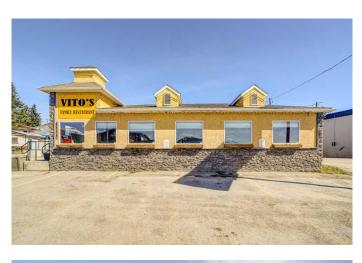

#### \$489,000

0 Bedroom, 0.00 Bathroom, Commercial on 0.09 Acres

NONE, Coleman, Alberta

Welcome to Crowsnest Pass. This established, 2,000 sq. ft., 60 seat restaurant fronts busy highway #3 could be the business opportunity you have been waiting for. Nicely renovated and maintained this business is turn key, offers plenty of parking and is easily accessible. Crowsnest Pass is a destination for many mountain bike, hiking, camping and fishing enthusiasts and offers an abundance of outdoor activities.