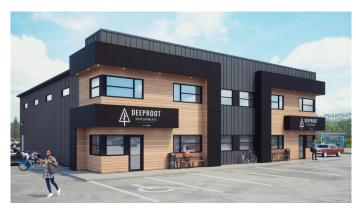

### \$825,000

0 Bedroom, 0.00 Bathroom, Commercial on 0.00 Acres

Richmond Industrial Park, Grande Prairie, Alberta

Outstanding New Construction Opportunity in Richmond Industrial Park 6 months construction time + 10 weeks for T.I.â€~S. A 2590sq.ft. Duplex property offering great flexibility to be built to suit your needs. Office/showroom in the front of the property with shop area at the rear, two 14' high Overhead Doors. Mezzanine above office area could offer additional office space or equipment/parts storage. The property will also offer a nice size fenced & gravelled yard area with paved front parking. You will not find another opportunity to position your business in a prime location with a brand new building that presents well to your client base & staff. If needed options to acquire the entire building (5180sq.ft.) are available. The property is for sale & lease with an estimated completion date in Fall 2025. For further information please contact a Commercial Realtor and capture your chance to take your company to the next level!!!