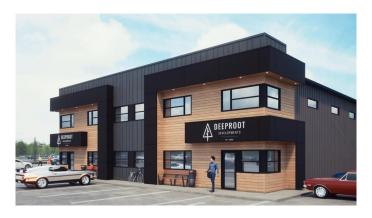

### \$825,000

0 Bedroom, 0.00 Bathroom, Commercial on 0.00 Acres

Richmond Industrial Park, Grande Prairie, Alberta

Outstanding New Construction Opportunity in Richmond Industrial Park 6 months construction time + 10 weeks for T.I.â€~S. A 2590sq.ft. Duplex property offering great flexibility to be built to suit your needs. Office/showroom in the front of the property with shop area at the rear, two 14' high Overhead Doors. Mezzanine above office area could offer additional office space or equipment/parts storage. The property will also offer a nice size fenced & gravelled yard area with paved front parking. You will not find another opportunity to position your business in a prime location with a brand new building that presents well to your client base & staff. If needed options to acquire the entire building (5180sq.ft.) are available. The property is for sale & lease with an estimated completion date in Fall 2025. For further information please contact a Commercial Realtor and capture your chance to take your company to the next level!!!