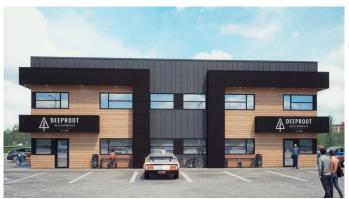

### \$825,000

0 Bedroom, 0.00 Bathroom, Commercial on 0.00 Acres

Richmond Industrial Park, Grande Prairie, Alberta

Outstanding New Construction Opportunity in Richmond Industrial Park 6 months construction time + 10 weeks for T.I.â€~S. A 2590sq.ft. Duplex property offering great flexibility to be built to suit your needs. Office/showroom in the front of the property with shop area at the rear, two 14' high Overhead Doors. Mezzanine above office area could offer additional office space or equipment/parts storage. The property will also offer a nice size fenced & gravelled yard area with paved front parking. You will not find another opportunity to position your business in a prime location with a brand new building that presents well to your client base & staff. If needed options to acquire the entire building (5180sq.ft.) are available. The property is for sale & lease with an estimated completion date in Fall 2025. For further information please contact a Commercial Realtor and capture your chance to take your company to the next level!!!