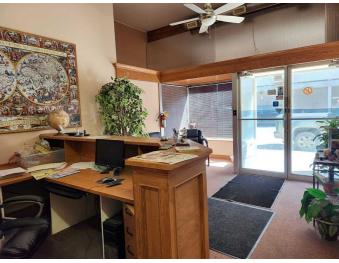

#### \$275,000

0 Bedroom, 0.00 Bathroom, Commercial on 0.09 Acres

Central Business District, Lloydminster, Alberta

This is your chance to own a commercial building on highly visible 50th Avenue /HWY 17 in downtown Lloydminster! With 6000 square feet of space in this two story mixed use building, the opportunities are endless! This building has two washrooms, high ceilings and front and back doors for street and alley access. Bring your business or invest on the border! The main floor is currently available for lease with 3000 square feet and multiple offices it is ready to move in.