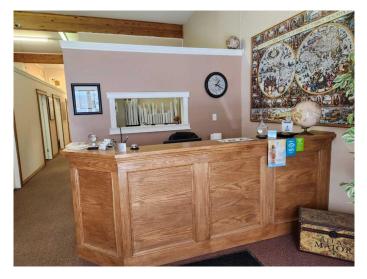

#### \$275,000

0 Bedroom, 0.00 Bathroom, Commercial on 0.09 Acres

Central Business District, Lloydminster, Alberta

This is your chance to own a commercial building on highly visible 50th Avenue /HWY 17 in downtown Lloydminster! With 6000 square feet of space in this two story mixed use building, the opportunities are endless! This building has two washrooms, high ceilings and front and back doors for street and alley access. Bring your business or invest on the border! The main floor is currently available for lease with 3000 square feet and multiple offices it is ready to move in.