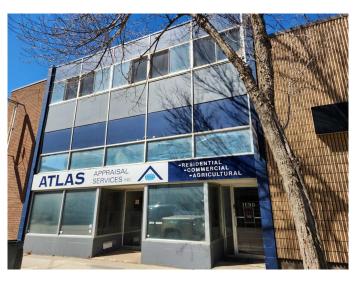

# \$275,000 - 5014 50 Avenue, Lloydminster

MLS® #A2131706

#### \$275,000

0 Bedroom, 0.00 Bathroom, Commercial on 0.09 Acres

Central Business District, Lloydminster, Alberta

This is your chance to own a commercial building on highly visible 50th Avenue /HWY 17 in downtown Lloydminster! With 6000 square feet of space in this two story mixed use building, the opportunities are endless! This building has two washrooms, high ceilings and front and back doors for street and alley access. Bring your business or invest on the border! The main floor is currently available for lease with 3000 square feet and multiple offices it is ready to move in.