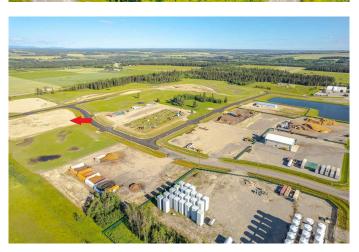

#### \$339,900

0 Bedroom, 0.00 Bathroom, Land on 3.45 Acres

NONE, Rural Mountain View County, Alberta

3.45 acre lot in the Cowboy Trail Business
Park on the intersection of Hwy 27 and Hwy
22. This intersection sees an "Average Annual
Daytime Traffic" of 17,740 movements as
measured by Alberta Transportation in 2019.
The Cowboy Trail Business Park has
supporting businesses that include a Cardlock
Gas station, RV storage, bedding and Mulch
operations, and the current development of a
Consumer retail business. Located 22 minutes
to the QE2 East of Olds, 7 Minutes to Sundre,
and 40 minutes to Cochrane provide easy
access for Transport Trucks, Campers, and
Tourism. The lot has been stripped and
gravelled.