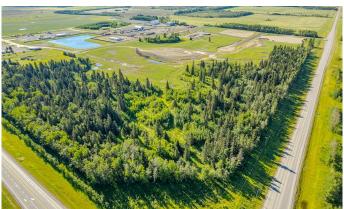

#### \$339,900

0 Bedroom, 0.00 Bathroom, Land on 3.45 Acres

NONE, Rural Mountain View County, Alberta

3.45 acre lot in the Cowboy Trail Business
Park on the intersection of Hwy 27 and Hwy
22. This intersection sees an "Average Annual
Daytime Traffic" of 17,740 movements as
measured by Alberta Transportation in 2019.
The Cowboy Trail Business Park has
supporting businesses that include a Cardlock
Gas station, RV storage, bedding and Mulch
operations, and the current development of a
Consumer retail business. Located 22 minutes
to the QE2 East of Olds, 7 Minutes to Sundre,
and 40 minutes to Cochrane provide easy
access for Transport Trucks, Campers, and
Tourism. The lot has been stripped and
gravelled.