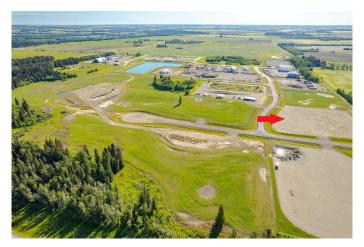

#### \$339,900

0 Bedroom, 0.00 Bathroom, Land on 3.45 Acres

NONE, Rural Mountain View County, Alberta

3.45 acre lot in the Cowboy Trail Business
Park on the intersection of Hwy 27 and Hwy
22. This intersection sees an "Average Annual
Daytime Traffic" of 17,740 movements as
measured by Alberta Transportation in 2019.
The Cowboy Trail Business Park has
supporting businesses that include a Cardlock
Gas station, RV storage, bedding and Mulch
operations, and the current development of a
Consumer retail business. Located 22 minutes
to the QE2 East of Olds, 7 Minutes to Sundre,
and 40 minutes to Cochrane provide easy
access for Transport Trucks, Campers, and
Tourism. The lot has been stripped and
gravelled.