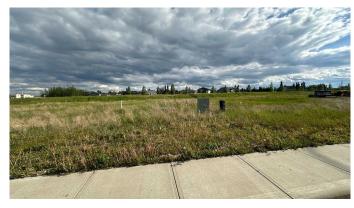

#### \$899,990

0 Bedroom, 0.00 Bathroom, Land on 3.01 Acres

NONE, Didsbury, Alberta

Three commercial lots for sale in Shantz Village Phase 2 totalling 5.98 Acres. Asking price is \$299,000 per Acre. Lot 4 (400 Shantz Village 2024 tax: \$8,340.00 | Size: 3.010 AC | LINC: 0035569277). Lot 5 (500 Shantz Village 2024 tax: \$4,239.44 | Size: 1.530 AC | LINC: 0035569285) Lot 6 (600 Shantz Village 2024 tax: \$3,990.09 | Size: 1.440 AC | LINC: 0035569293). Land Use: C-1 General Commercial. Anchored By Buy-Low Foods, Dollarama & Pet Valu. Retail stores, walking paths, mixed use commercial and a new large multi residential development (have your Realtor call for more details). Proposed Liquor store and Cannabis outlet. Didsbury is located just off of QEII Highway, approx 70 km from the Calgary International Airport, or 47 minutes drive. There is a 9-hole golf course, aquatic centre, two ice rinks, softball/baseball diamonds, parks and playgrounds. There is also a hospital, an RCMP detachment as well as the Olds-Didsbury Airport, primarily for small aircraft, general aviation, and a helipad for STARS air ambulance to land. Located beside the newly announced Development with 207 unit residential rental development.

### **Exterior**

Lot Description Irregular Lot, Level, See Remarks, Views