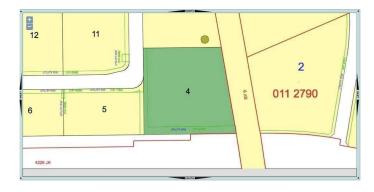

#### \$899,990

0 Bedroom, 0.00 Bathroom, Land on 3.01 Acres

NONE, Didsbury, Alberta

Three commercial lots for sale in Shantz Village Phase 2 totalling 5.98 Acres. Asking price is \$299,000 per Acre. Lot 4 (400 Shantz Village 2024 tax: \$8,340.00 | Size: 3.010 AC | LINC: 0035569277). Lot 5 (500 Shantz Village 2024 tax: \$4,239.44 | Size: 1.530 AC | LINC: 0035569285) Lot 6 (600 Shantz Village 2024 tax: \$3,990.09 | Size: 1.440 AC | LINC: 0035569293). Land Use: C-1 General Commercial. Anchored By Buy-Low Foods, Dollarama & Pet Valu. Retail stores, walking paths, mixed use commercial and a new large multi residential development (have your Realtor call for more details). Proposed Liquor store and Cannabis outlet. Didsbury is located just off of QEII Highway, approx 70 km from the Calgary International Airport, or 47 minutes drive. There is a 9-hole golf course, aquatic centre, two ice rinks, softball/baseball diamonds, parks and playgrounds. There is also a hospital, an RCMP detachment as well as the Olds-Didsbury Airport, primarily for small aircraft, general aviation, and a helipad for STARS air ambulance to land. Located beside the newly announced Development with 207 unit residential rental development.

### **Community Information**

Address 400 Shantz Drive

Subdivision NONE

City Didsbury

County Mountain View County

Province Alberta

Postal Code T0M 0W0

### **Exterior**

Lot Description Irregular Lot, Level, See Remarks, Views