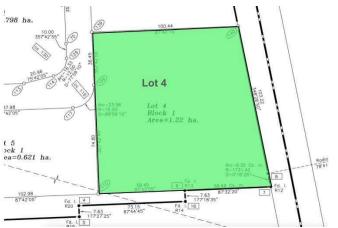

#### \$899,990

0 Bedroom, 0.00 Bathroom, Land on 3.01 Acres

NONE, Didsbury, Alberta

Three commercial lots for sale in Shantz Village Phase 2 totalling 5.98 Acres. Asking price is \$299,000 per Acre. Lot 4 (400 Shantz Village 2024 tax: \$8,340.00 | Size: 3.010 AC | LINC: 0035569277). Lot 5 (500 Shantz Village 2024 tax: \$4,239.44 | Size: 1.530 AC | LINC: 0035569285) Lot 6 (600 Shantz Village 2024 tax: \$3,990.09 | Size: 1.440 AC | LINC: 0035569293). Land Use: C-1 General Commercial. Anchored By Buy-Low Foods, Dollarama & Pet Valu. Retail stores, walking paths, mixed use commercial and a new large multi residential development (have your Realtor call for more details). Proposed Liquor store and Cannabis outlet. Didsbury is located just off of QEII Highway, approx 70 km from the Calgary International Airport, or 47 minutes drive. There is a 9-hole golf course, aquatic centre, two ice rinks, softball/baseball diamonds, parks and playgrounds. There is also a hospital, an RCMP detachment as well as the Olds-Didsbury Airport, primarily for small aircraft, general aviation, and a helipad for STARS air ambulance to land. Located beside the newly announced Development with 207 unit residential rental development.

#### **Essential Information**

MLS® # A2133452 Price \$899,990

Bathrooms 0.00

Acres 3.01

Type Land

Sub-Type Commercial Land

Status Active

### **Community Information**

Address 400 Shantz Drive

Subdivision NONE

City Didsbury

County Mountain View County

Province Alberta

Postal Code T0M 0W0

### **Exterior**

Lot Description Irregular Lot, Level, See Remarks, Views