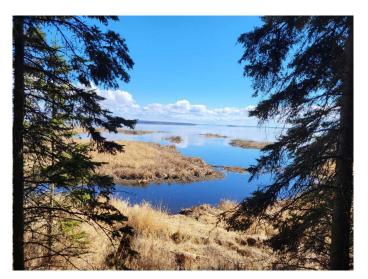

#### \$399,000

0 Bedroom, 0.00 Bathroom, Land on 36.87 Acres

NONE, Lac La Biche, Alberta

Your own private Bird sanctuary half way between Lac La Biche and Plamondon. This is a rare piece offered on the market and has full services including water and sewer, gas and power. With nearly 37 acres you have room for a small hobby farm with horses or a cow or two, chickens, whatever you like. There is a private building sight in the middle of the small spruce forest near the lake that would make a great spot for a home or cabin. Theres a large open area for the horses, or perhaps a small orchard..... the potential is endless.

## Amenities

| Is Waterfront | Yes                                       |
|---------------|-------------------------------------------|
| Waterfront    | Lagoon, Lake, Lake Front, Lake Privileges |

## Exterior

Lot Description Lake, Gentle Sloping, Many Trees, Pasture, Treed, Waterfront