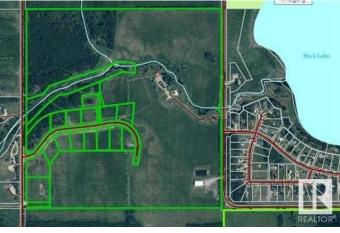

#### \$134,900

0 Bedroom, 0.00 Bathroom, Land on 2.18 Acres

NONE, Buck Lake, Alberta

2.18 acres in Lynn Creek Estates. Very close to Buck Lake with views of the Lake! Power and Gas are at the property line. Taxes to be verified.

### **Community Information**

| Address     | Lot #1, 465011 Rge Rd 64    |
|-------------|-----------------------------|
| Subdivision | NONE                        |
| City        | Buck Lake                   |
| County      | Wetaskiwin No. 10, County o |
| Province    | Alberta                     |
| Postal Code | T0C 0T0                     |