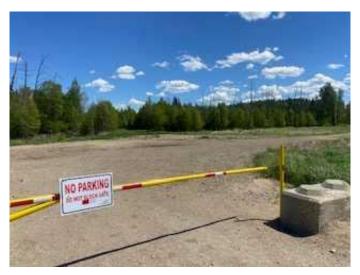

## \$449,000

0 Bedroom, 0.00 Bathroom, Land on 23.13 Acres

NONE, Whitecourt, Alberta

Ideal holding property for future development. Whitecourt is on the cusp of expansion. 23.13 raw acres zoned commercial next to Dahl Drive, easy access to Highway 43 and railway. Assessed at \$700,000, this is a great deal for under \$20,000 an acre!