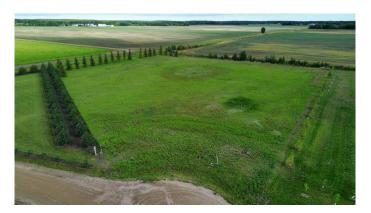

## \$210,000

0 Bedroom, 0.00 Bathroom, Land on 2.99 Acres

NONE, La Crete, Alberta

Beautiful lot for sale in Pinnacle Estates! This 2.99 acre parcel is located in a quiet cul-de-sac just 3 minutes from town. The property is ready for your next dream home with beautiful trees lining the west end, lots of potential. Get in touch to view today!

#### **Exterior**

Lot Description Cleared, Corner Lot, Pie Shaped Lot