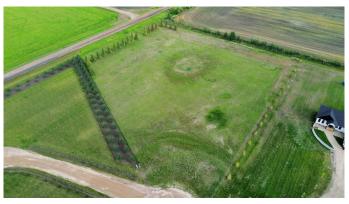

## \$210,000

0 Bedroom, 0.00 Bathroom, Land on 2.99 Acres

NONE, La Crete, Alberta

Beautiful lot for sale in Pinnacle Estates! This 2.99 acre parcel is located in a quiet cul-de-sac just 3 minutes from town. The property is ready for your next dream home with beautiful trees lining the west end, lots of potential. Get in touch to view today!

#### **Exterior**

Lot Description Cleared, Corner Lot, Pie Shaped Lot