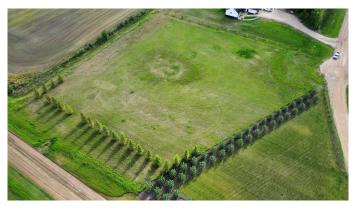

## \$210,000

0 Bedroom, 0.00 Bathroom, Land on 2.99 Acres

NONE, La Crete, Alberta

Beautiful lot for sale in Pinnacle Estates! This 2.99 acre parcel is located in a quiet cul-de-sac just 3 minutes from town. The property is ready for your next dream home with beautiful trees lining the west end, lots of potential. Get in touch to view today!

#### **Exterior**

Lot Description Cleared, Corner Lot, Pie Shaped Lot