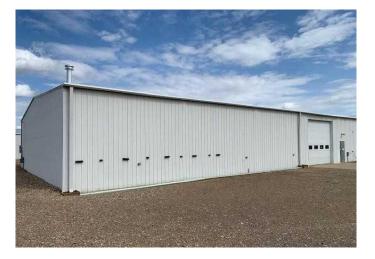

#### \$999,999

0 Bedroom, 0.00 Bathroom, Commercial on 2.52 Acres

Dunmore Industrial, Dunmore, Alberta

Need to expand your business? This unique 2.52 acres has 5 separate buildings totaling 19,100 sq ft area. The property is securely fenced and buildings are low maintenance. Great opportunity to relocate your business, start up a new one, or expand your current operation plus have revenue from rent if you like. Convenient to the Trans Canada Highway! Contact your favourite REALTOR® for more information or to see this amazing property in person.