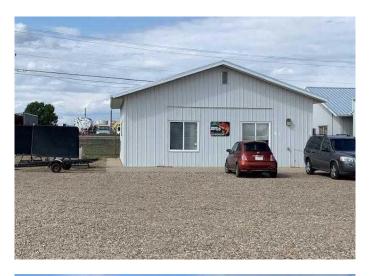

#### \$999,999

0 Bedroom, 0.00 Bathroom, Commercial on 2.52 Acres

Dunmore Industrial, Dunmore, Alberta

Need to expand your business? This unique 2.52 acres has 5 separate buildings totaling 19,100 sq ft area. The property is securely fenced and buildings are low maintenance. Great opportunity to relocate your business, start up a new one, or expand your current operation plus have revenue from rent if you like. Convenient to the Trans Canada Highway! Contact your favourite REALTOR® for more information or to see this amazing property in person.