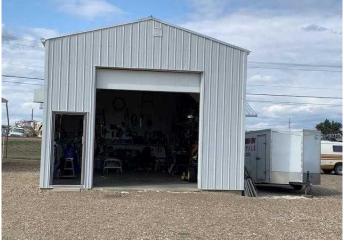

#### \$999,999

0 Bedroom, 0.00 Bathroom, Commercial on 2.52 Acres

Dunmore Industrial, Dunmore, Alberta

Need to expand your business? This unique 2.52 acres has 5 separate buildings totaling 19,100 sq ft area. The property is securely fenced and buildings are low maintenance. Great opportunity to relocate your business, start up a new one, or expand your current operation plus have revenue from rent if you like. Convenient to the Trans Canada Highway! Contact your favourite REALTOR® for more information or to see this amazing property in person.