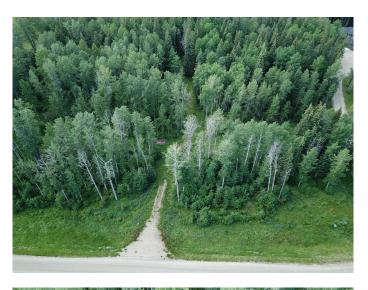

#### \$159,000

0 Bedroom, 0.00 Bathroom, Land on 9.96 Acres

NONE, Rural Yellowhead County, Alberta

This 9.96 acre lot in Tollerton Hills Estates is beautifully treed and privately located in a quiet cul-de-sac, with no worry of through-traffic. Land is ready for you to build your dream home and includes services (water well, power, and septic tank). A building site has been cleared and there is a small shed for storage. Gravel driveway is finished with culvert and a second approach has been approved by County. Property receives annual lease revenue of approximately \$860. Tollerton Hills Estates is close to the McLeod River and Willmore Park that offers an abundance of outdoor activities, and only 7km from town.