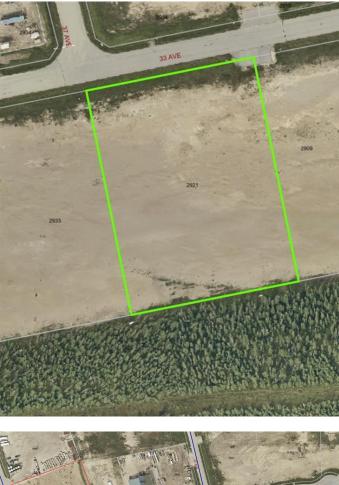

# \$667,500 - 2921 33 Avenue, Whitecourt

MLS® #A2147420

### \$667,500

0 Bedroom, 0.00 Bathroom, Land on 2.67 Acres

NONE, Whitecourt, Alberta

High and open 2.67 acres, ready to build. Developer can also build to suit. 4 adjoining lots available as well. Easy highway access. Centrally located next to main industrial in the town with good highway access, east end of Whitecourt.

## **Essential Information**

| MLS® #    | A2147420        |
|-----------|-----------------|
| Price     | \$667,500       |
| Bathrooms | 0.00            |
| Acres     | 2.67            |
| Туре      | Land            |
| Sub-Type  | Commercial Land |
| Status    | Active          |

## **Community Information**

| Address     | 2921 33 Avenue   |
|-------------|------------------|
| Subdivision | NONE             |
| City        | Whitecourt       |
| County      | Woodlands County |
| Province    | Alberta          |
| Postal Code | T7S 1N5          |