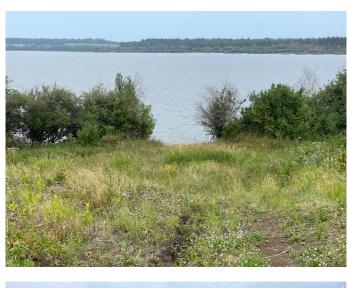

## \$415,000

0 Bedroom, 0.00 Bathroom, Land on 27.53 Acres

Poplar Point, Lac La Biche County, Alberta

Located On Lac La Biche Lake - This Gorgeous Lot is Secluded with beautiful trees (poplar, Birch and Spruce. Leaving you with a gorgeous view of the lake to the west. This Lot has had drainage and a road put in giving you complete giving you year round road road access to your 25 acres and a cleared area for your building site. Walk down your driveway to the water to fish, swim or launch your boat! There is a bird sanctuary near by! Enjoy lake view, birds, wildlife and nature and build your dream home; Don't wait call today !!!

| Postal Code            | T0A 2C0                                     |  |
|------------------------|---------------------------------------------|--|
| Amenities              |                                             |  |
| Is Waterfront          | Yes                                         |  |
| Waterfront             | See Remarks, Lake Front                     |  |
| Exterior               |                                             |  |
| Lot Description        | Lake, Irregular Lot, Many Trees, Waterfront |  |
| Additional Information |                                             |  |
| Date Listed            | July 6th, 2024                              |  |
| Days on Market         | 296                                         |  |
| Zoning                 | -                                           |  |