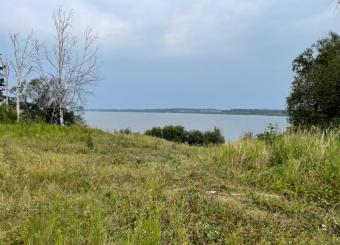

## \$415,000

0 Bedroom, 0.00 Bathroom, Land on 27.53 Acres

Poplar Point, Lac La Biche County, Alberta

Located On Lac La Biche Lake - This Gorgeous Lot is Secluded with beautiful trees (poplar, Birch and Spruce. Leaving you with a gorgeous view of the lake to the west. This Lot has had drainage and a road put in giving you complete giving you year round road road access to your 25 acres and a cleared area for your building site. Walk down your driveway to the water to fish, swim or launch your boat! There is a bird sanctuary near by! Enjoy lake view, birds, wildlife and nature and build your dream home; Don't wait call today !!!

| Postal Code            | T0A 2C0                                     |  |
|------------------------|---------------------------------------------|--|
| Amenities              |                                             |  |
| Is Waterfront          | Yes                                         |  |
| Waterfront             | See Remarks, Lake Front                     |  |
| Exterior               |                                             |  |
| Lot Description        | Lake, Irregular Lot, Many Trees, Waterfront |  |
| Additional Information |                                             |  |
| Date Listed            | July 6th, 2024                              |  |
| Days on Market         | 296                                         |  |
| Zoning                 | -                                           |  |