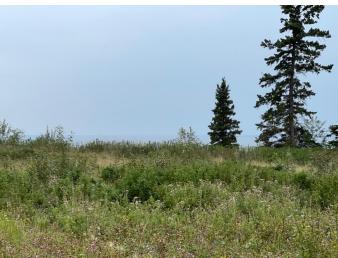

## \$415,000

0 Bedroom, 0.00 Bathroom, Land on 27.53 Acres

Poplar Point, Lac La Biche County, Alberta

Located On Lac La Biche Lake - This Gorgeous Lot is Secluded with beautiful trees (poplar, Birch and Spruce. Leaving you with a gorgeous view of the lake to the west. This Lot has had drainage and a road put in giving you complete giving you year round road road access to your 25 acres and a cleared area for your building site. Walk down your driveway to the water to fish, swim or launch your boat! There is a bird sanctuary near by! Enjoy lake view, birds, wildlife and nature and build your dream home; Don't wait call today !!!

| Postal Code            | T0A 2C0                                     |  |
|------------------------|---------------------------------------------|--|
| Amenities              |                                             |  |
| Is Waterfront          | Yes                                         |  |
| Waterfront             | See Remarks, Lake Front                     |  |
| Exterior               |                                             |  |
| Lot Description        | Lake, Irregular Lot, Many Trees, Waterfront |  |
| Additional Information |                                             |  |
| Date Listed            | July 6th, 2024                              |  |
| Days on Market         | 296                                         |  |
| Zoning                 | -                                           |  |