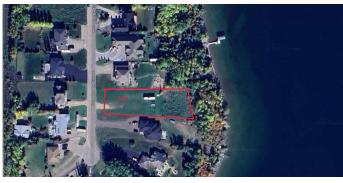

#### \$399,000

0 Bedroom, 0.00 Bathroom, Land on 0.60 Acres

Horseshoe Bay Estates, Cold Lake, Alberta

Visit REALTOR® website for additional information. Residential lot in the city of Cold Lake Horseshoe Bay Estates subdivision. Great building options with lake access! Lot has had the required geotechnical survey and building set backs completed that is required for building permit, plot plan has been drafted with the potential building envelope identified. Lot dimensions are 25m width at street and 30m width on the lakefront, with a depth of 93m. All services are at the street.

Beautiful location to build your dream home!