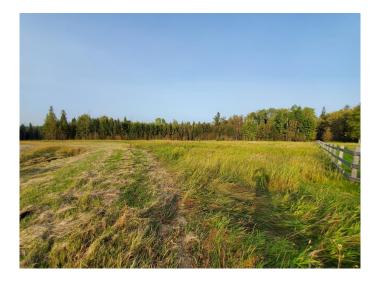

### \$85,000

0 Bedroom, 0.00 Bathroom, Land on 7.68 Acres

NONE, Rural Yellowhead County, Alberta

Beautifully treed high land ready to build your dream executive home. At the end of a cul de sac in Tollerton Hill Estates, this 7.68 acre piece has water well on the lot, and power/gas at the property line.