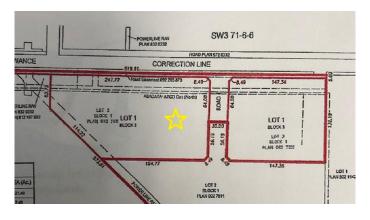

### \$1,800,000

0 Bedroom, 0.00 Bathroom, Land on 8.00 Acres

NONE, Rural Grande Prairie No. 1, County of, Alberta

Correction Line West Industrial. Just south of Grande Prairie with convenient access to Highway 40, Correction Line, 116 st and future southwest bypass. This RM-1 Industrial land is some of the only available Industrial land on south side of town. Subdivision is now approved for 5 and 8 acre lots and flexibility available for larger parcels if desired. Lots will include: paved roads, power, gas, Aquatera water and County taxes. Great visibility from Correction Line, 116 St and future South West Bypass. Contact your realtor for more details or information package. Vendor is a licensed REALTOR® in the Province of Alberta

## **Essential Information**

MLS® # A2148364 Price \$1,800,000

Bathrooms 0.00
Acres 8.00
Type Land

Sub-Type Industrial Land

Status Active