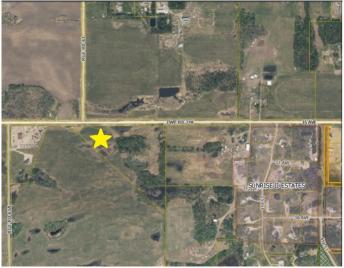

### \$1,800,000

0 Bedroom, 0.00 Bathroom, Land on 8.00 Acres

NONE, Rural Grande Prairie No. 1, County of, Alberta

Correction Line West Industrial. Just south of Grande Prairie with convenient access to Highway 40, Correction Line, 116 st and future southwest bypass. This RM-1 Industrial land is some of the only available Industrial land on south side of town. Subdivision is now approved for 5 and 8 acre lots and flexibility available for larger parcels if desired. Lots will include: paved roads, power, gas, Aquatera water and County taxes. Great visibility from Correction Line, 116 St and future South West Bypass. Contact your realtor for more details or information package. Vendor is a licensed REALTOR® in the Province of Alberta

# **Community Information**

Address 62083 Township 710 Other

Subdivision NONE

City Rural Grande Prairie No. 1, County of

County Grande Prairie No. 1, County of

Province Alberta

Postal Code T8W 5B5