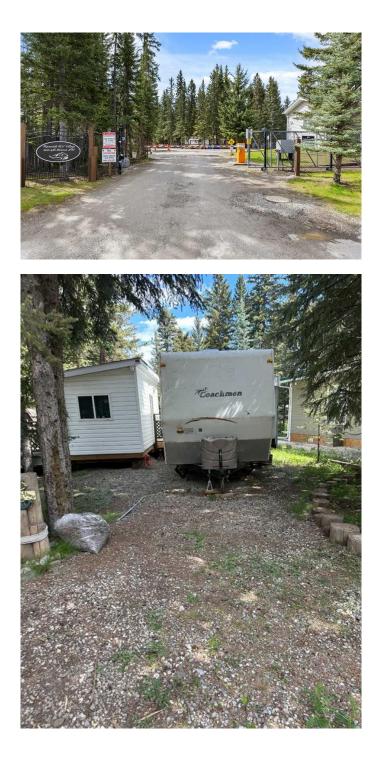

### NONE, Sundre, Alberta

AFFORDABLE seasonal recreation property in Sundre's Riverside RV Village. Very nice older RV (2007 Coachman 28' RV) with separate bedroom and comfortable bathroom with the living room overlooking a spring fed creek. Very good condition. The addition has been upgraded and is really nice. Attached are two decks, one on the side and one overlooking the back of the lot and the year round spring fed creek. There is a fully equipped storage shed and a fully furnished cabin for the weekend guests to stay in comfort. Everything is included so just bring the groceries and refreshments to start enjoying this retreat. Riverside RV Village is a gated community located on the West Bank of the Red Deer River within the town of sundre close to downtown core where there are great restaurants in a very cute town that caters to recreational owners and visitors. Riverside has a clubhouse as well as year round washrooms and laundry facilities for those winter campers who choose to use their place. There is on sight year round caretakers as well. Please contact your favorite realtor for a private showing.