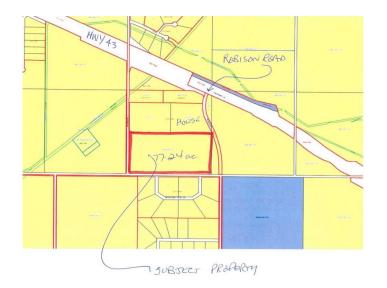

### \$299,900

0 Bedroom, 0.00 Bathroom, Land on 77.24 Acres

NONE, Rural Woodlands County, Alberta

This beautiful partially treed parcel is over 77 acres and yet it is only minutes from Whitecourt just down Robison Road. Services are nearby. Build your new home, subdivide, or a place for your horse and quading land. If you don't want to put a dwelling there then the house right next door to the North is for sale and it has 24.96 ac. so you could really be seclude and private but still close enought to all the town amenities.