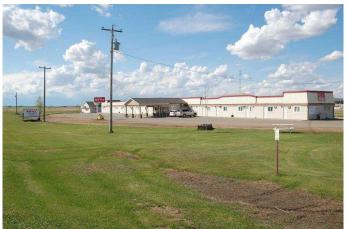

### \$999,000

0 Bedroom, 0.00 Bathroom, Commercial on 5.55 Acres

NONE, Coronation, Alberta

40 ROOM & A SEPARATE HOUSE. OUT OF 40 ROOM, 11 KITCHENETTS. FACED ON HIGHWAY 12. EASY OPERATION. 5.5 ACERS AT THE INTERSECTION OF HIGHWAY 12 AND THE ENTRANCE OF THE TOWN. THERE IS A LOT OF POTENTIAL.