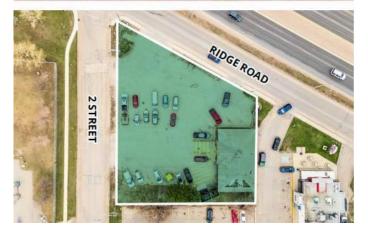

#### \$1,000,000

0 Bedroom, 0.00 Bathroom, Commercial on 0.00 Acres

Downtown\_Strathmore, Strathmore, Alberta

Click brochure link for more details\*\* The Subject Property has excellent exposure as it is

#### **Community Information**

| Address     | 220 Ridge Road      |
|-------------|---------------------|
| Subdivision | Downtown_Strathmore |
| City        | Strathmore          |
| County      | Wheatland County    |
| Province    | Alberta             |
| Postal Code | T1P 1B8             |