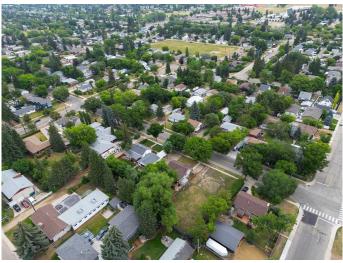

#### \$299,900

0 Bedroom, 0.00 Bathroom, Land on 0.23 Acres

Mountview, Red Deer, Alberta

RARE- MASSIVE 74'6" X 135' lot on a gorgeous Elm tree lined treed in highly desirable Mountview subdivision. This size of lot in this subdivision is very hard to find. Build your dream home in this fabulous location, close to walking trails, schools and all amenities.