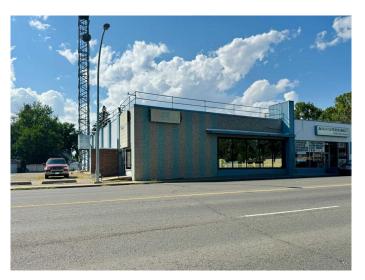

#### \$5,339

0 Bedroom, 0.00 Bathroom, Commercial on 0.57 Acres

Senator Buchanan, Lethbridge, Alberta

In search of a prime location for your business or office? The former CTV building at 640 13 St N, Lethbridge, is now available for lease. This property offers a spacious 6,500 sq/ft main floor, complemented by a 2,000 sq/ft basement, providing ample room for various uses. The main floor includes multiple offices, a kitchen, two washrooms, a large studio, and a soundproof room, with plenty of storage space available in the basement. The building is equipped with a rooftop HVAC system for heating and cooling, a high-voltage power supply, and an alarm system for added security. With Shaw and Telus fibre optic high-speed internet, reliable connectivity is ensured. The property also includes a TV antenna, offering potential for broadcasting or communication purposes. Private off-street parking accommodates approximately 30+ cars, making it convenient for both customers and employees. This lease is subject to the ownerâ€<sup>™</sup>s approval. If youâ€<sup>™</sup>re looking for a well-equipped, prime location with high visibility, this space could be the ideal fit for your business. The leaser will require owner's approval. Additional/NNN Costs are approximately \$3.50 per sq/ft.